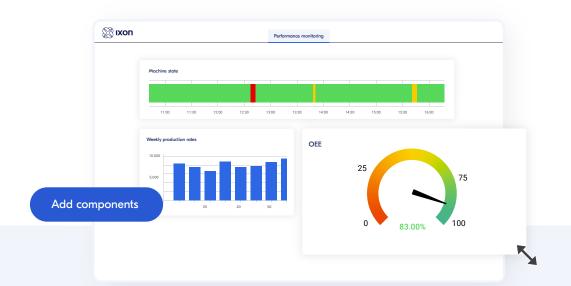

#### Improve machine performance and predict maintenance

Analyse and optimise systems and customer processes using machine data. Present fault codes and performance in dividable machine dashboards. Take action only when needed and predict maintenance with alarms. All easily set up in IXON Cloud without a single line of code.

- Cloud data logging
- Data visualisation studio
- Alarms