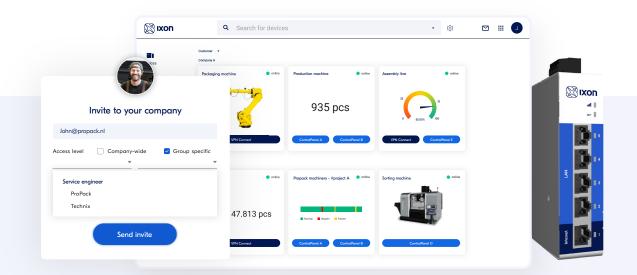

### Collaborate from your own service portal

Collaborate with customers and partners from your own service portal to monitor and optimise your machines. Manage all your machines and users from your own web portal. IXON Cloud is accessible anytime, anywhere and can be fully personalised according to your wishes.

- Fleet manager
- User rights and access management
- White labelling