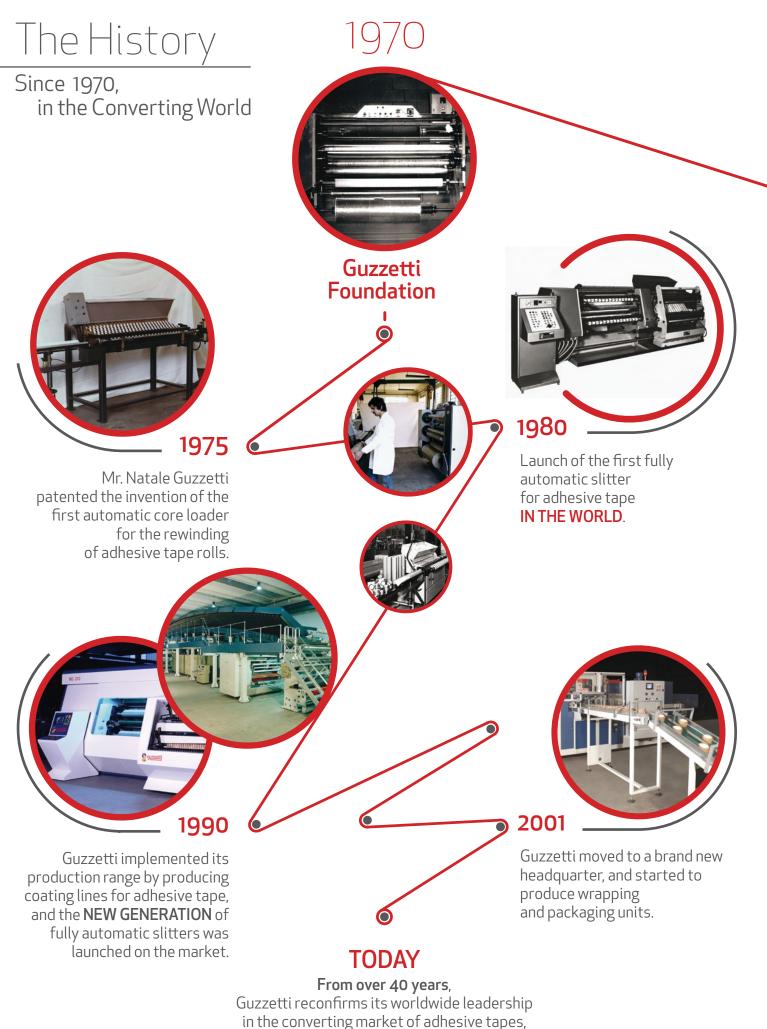

#### Turate (CO) - ITALY

6

The GUZZETTI company was founded in 1970 by the with of Mr. Natale Guzzetti, the depositary of the patent for the first automatic core loader.

Then, in 1979, when his sons Mario, Franco and Gabriele joined the company, the first automatic slitter was also built and launched in the market. Since then the GUZZETTI staff has always committed itself to optimize

machinery meant for the processing of any type of tape and film.

GUZZETTI owes its success to the constant technological innovation adopted in the construction of slitters/rewinders of its brand name as well as to its owners' persistent farsightedness and ability that over the years have made possible the know-how acquisition of two other major businesses.

Thus GUZZETTI entered the new millennium as an indisputable recognized leader not only for its tape slitting rewinding equipment,

but also for the design and construction of coating lines as well as wrapping and packaging units.