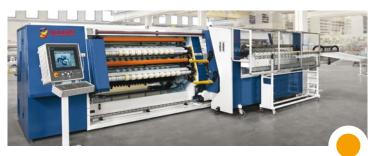

### **COATING MACHINES**

Water Based Solvent Based Hot Melt Special Coating Lines

SLITTERS-REWINDERS

Semiautomatic Specials & Loggers

**COATING LINES:** up to a maximum speed of 800 m/min, according to the type of adhesive and coating technologies employed.

**SLITTER REWINDERS:** from 1000 mm to 3000 mm web width, with production cycle from 15 sec to 35 sec for small rolls, and rewinding speed up to 700 m/min.