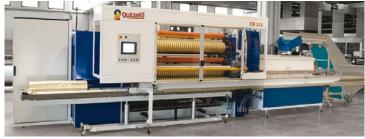

### **COATING MACHINES**

Water Based Solvent Based Hot Melt Special Coating Lines

SLITTERS-REWINDERS

Semiautomatic Specials & Loggers

**COATING LINES:** up to a maximum speed of 800 m/min, according to the type of adhesive and coating technologies employed.

**SLITTER REWINDERS:** from 1000 mm to 3000 mm web width, with production cycle from 15 sec to 35 sec for small rolls, and rewinding speed up to 700 m/min.