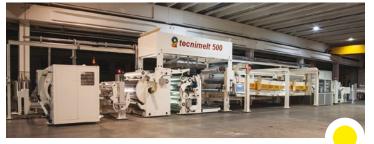

### **COATING MACHINES**

Water Based Solvent Based Hot Melt Special Coating Lines

SLITTERS-REWINDERS

Semiautomatic Specials & Loggers

**COATING LINES:** up to a maximum speed of 800 m/min, according to the type of adhesive and coating technologies employed.

**SLITTER REWINDERS:** from 1000 mm to 3000 mm web width, with production cycle from 15 sec to 35 sec for small rolls, and rewinding speed up to 700 m/min.