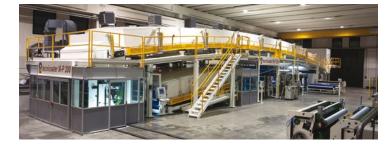

### **COATING MACHINES**

Water Based Solvent Based Hot Melt Special Coating Lines

SLITTERS-REWINDERS

Semiautomatic Specials & Loggers

**COATING LINES:** up to a maximum speed of 800 m/min, according to the type of adhesive and coating technologies employed.

**SLITTER REWINDERS:** from 1000 mm to 3000 mm web width, with production cycle from 15 sec to 35 sec for small rolls, and rewinding speed up to 700 m/min.